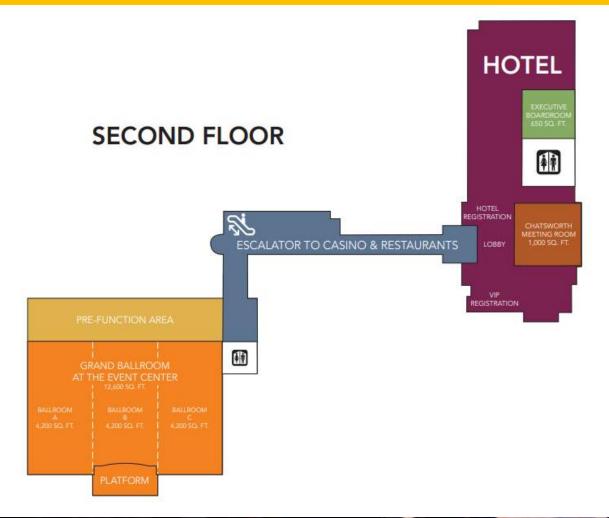

### FACILITY LAYOUT

Video Detection and Monitoring Solutions for Traffic Applications FLIR Intelligent Transportation Systems (ITS) is revolutionizing how traffic flows on roadways throughout the world. Our unique, field-proven solutions help keep vehicles, pedestrians, and bicycles moving safely and smoothly.