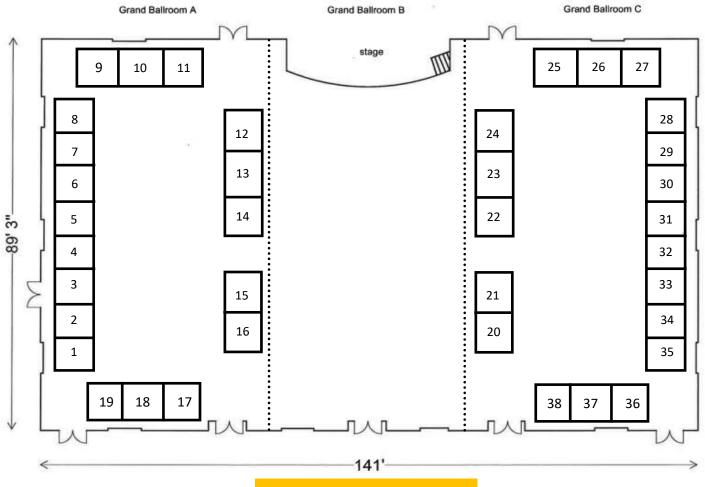

### EXHIBIT AREA LAYOUT

GRAND BALLROOM

| No. | Company                       | No. | Company                             | No. | Company                            |
|-----|-------------------------------|-----|-------------------------------------|-----|------------------------------------|
| 1   | Adaptive Micro Systems        | 14  | Temple, Inc.                        | 27  |                                    |
| 2   | Southern Manufacturing        | 15  | MG Squared, Inc                     | 28  | Daktronics                         |
| 3   | Parsons                       | 16  | Gresham Smith                       | 29  |                                    |
| 4   | Sunrise SESA Technologies     | 17  | Intelligent Transportation Systems, | 30  | Multilink, Inc                     |
| 5   | Ruggedcom                     | 18  | LLC                                 | 31  | Twincrest Technologies             |
| 6   | Citian                        | 19  | Neel-Schaffer                       | 32  | K & K Systems, Inc                 |
| 7   |                               | 20  | Antaira Technologies                | 33  | TechOne Sales, LLC                 |
| 8   | C Spire                       | 21  | Activu                              | 34  | Consolidated Traffic Controls, Inc |
| 9   |                               | 22  | Southern Lighting & Traffic Systems | 35  | Houston Radar, LLC                 |
| 10  | Ozark Traffic Management, LLC | 23  | 360 Network Solutions, LLC          | 36  |                                    |
| 11  | Cubic-Trafficware             | 24  | TrafficVision                       | 37  | Wavetronix                         |
| 12  | Sensys Network                | 25  | InLine                              | 38  | Arcadis                            |
| 13  | Iteris                        | 26  | Utilicom Supply Associates, LLC     |     |                                    |